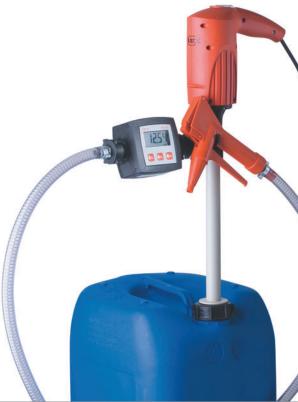

## FLUX FMT 50 PP Flow Meter

The FMT 50 PP uses an interlocked impeller in the measuring chamber which guarantees fast and safe filling. Suitable for use with low viscosity liquids in conjunction with our JUNIORFLUX & COMBIFLUX pumps, as well as in fixed installations. (Not suitable for use with flammable liquids)