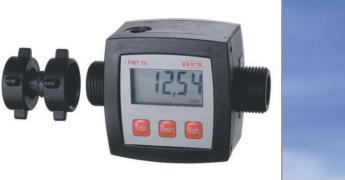

## FLUX FMT 50 PP Flow Meter

The FMT 50 PP uses an interlocked impeller in the measuring chamber which guarantees fast and safe filling. Suitable for use with low viscosity liquids in conjunction with our JUNIORFLUX & COMBIFLUX pumps, as well as in fixed installations. (Not suitable for use with flammable liquids)

**Benefits:** User-friendly interface for fast and easy calibration. 5-digit LCD-Display allows for easy reading of batch readout, totalizing information and unit of measure.

| Туре                              | FMT 50 PP                             |
|-----------------------------------|---------------------------------------|
| Flowrate                          | 1.3 - 13.2 GPM (5 - 50 L/min)         |
| Operating pressure at 68°F (20°C) | 58 PSIG (4 bar)                       |
| Viscosity                         | 40 cPs Max                            |
| Operating temperature             | 14 - 122°F (-10 - 50 °C)              |
| Accuracy (not calibrated)         | ± 2 %                                 |
| Accuracy (calibrated)             | ±1%                                   |
| Inlet-outlet connections*         | Inlet G1(1" BSP), Outlet G1A (1" BSP) |
| Material: housing                 | Polypropylene (PP)                    |
| Material: seal                    | FKM                                   |
| Protection                        | IP65                                  |
| Weight                            | 0.6 lbs (0.3 kg)                      |
| Part No.                          | A0500003                              |