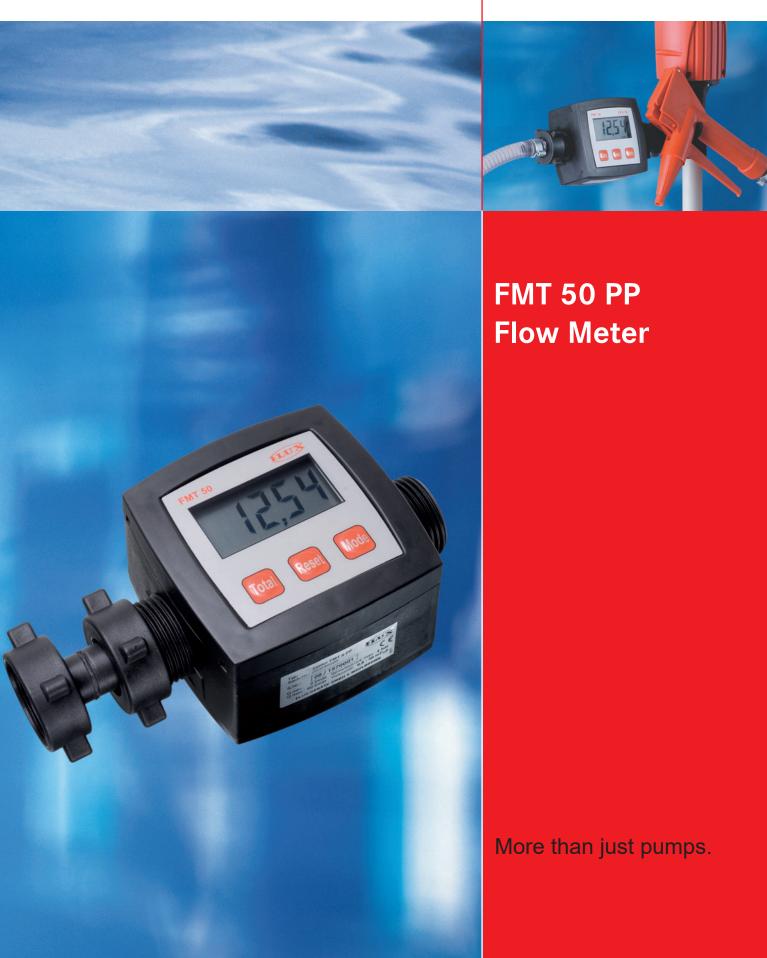

## FLUX FMT 50 PP Flow Meter

The FMT 50 PP uses an interlocked impeller in the measuring chamber which guarantees fast and safe filling. Suitable for use with low viscosity liquids in conjunction with our JUNIORFLUX & COMBIFLUX pumps, as well as in fixed installations. (Not suitable for use with flammable liquids)

**Benefits:** User-friendly interface for fast and easy calibration. 5-digit LCD-Display allows for easy reading of batch readout, totalizing information and unit of measure.

| Туре                              | FMT 50 PP                             |
|-----------------------------------|---------------------------------------|
| Flowrate                          | 1.3 - 13.2 GPM (5 - 50 L/min)         |
| Operating pressure at 68°F (20°C) | 58 PSIG (4 bar)                       |
| Viscosity                         | 40 cPs Max                            |
| Operating temperature             | 14 - 122°F (-10 - 50 °C)              |
| Accuracy (not calibrated)         | ± 2 %                                 |
| Accuracy (calibrated)             | ±1%                                   |
| Inlet-outlet connections*         | Inlet G1(1" BSP), Outlet G1A (1" BSP) |
| Material: housing                 | Polypropylene (PP)                    |
| Material: seal                    | FKM                                   |
| Protection                        | IP65                                  |
| Weight                            | 0.6 lbs (0.3 kg)                      |
| Part No.                          | A0500003                              |